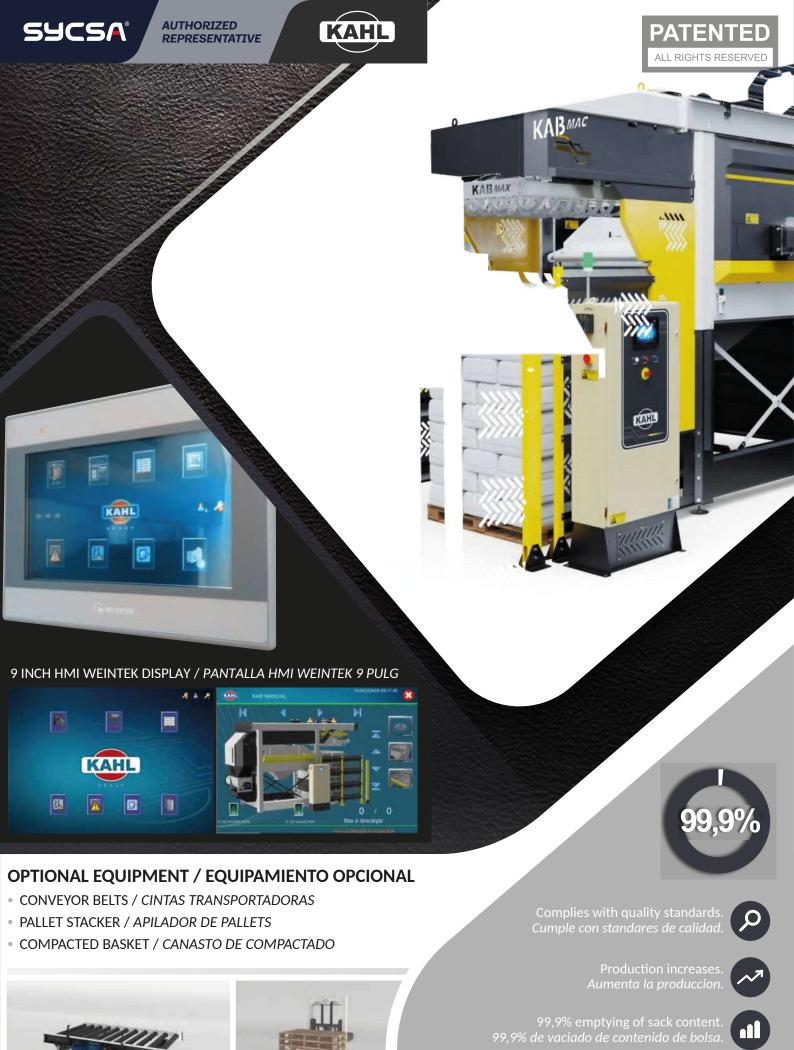

# SYCSA<sup>®</sup>

**KAB** 6T/12T/18T

## MACHINE DIMENSION / DIMENSIONES DE LA MAQUINA

SYCSA

| ENERGY CONSUMPTION /        | CONSUMO DE ENERGIA KAB MAX            |
|-----------------------------|---------------------------------------|
| <b>ENERGY CONSUMPTION</b> / | CONSUMO DE ENERGIA KAB MAX + ADITIONA |

9 KW 17 KW

**6T** 

12 KW / 15 KW 20 KW / 23 KW

12T/18T

AIR CONSUMPTION / CONSUMO DE AIRE

150 l/min

AIR PRESSURE / PRESIÓN DE AIRE

8 bar

WIDTH / ANCHO

2280mm

LENGTH / LARGO

5150mm

**HEIGHT / ALTO** 

3600mm

WEIGHT / PESO

2600 Kg