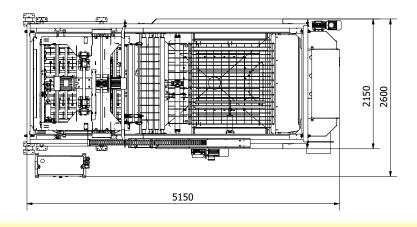

## MACHINE DIMENSION / DIMENSIONES DE LA MAQUINA

SYCSA

| ENERGY CONSUMPTION /        | CONSUMO DE ENERGIA KAB MAX            |
|-----------------------------|---------------------------------------|
| <b>ENERGY CONSUMPTION</b> / | CONSUMO DE ENERGIA KAB MAX + ADITIONA |

WIDTH / ANCHO

2280mm

LENGTH / LARGO

5150mm

**HEIGHT / ALTO** 

3600mm

WEIGHT / PESO

2600 Kg