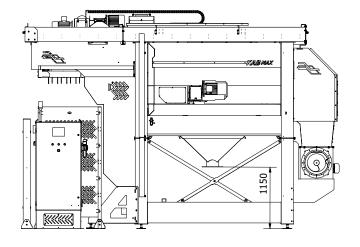

## MACHINE DIMENSION / DIMENSIONES DE LA MAQUINA

SYCSA

| ENERGY CONSUMPTION /        | CONSUMO DE ENERGIA KAB MAX            |
|-----------------------------|---------------------------------------|
| <b>ENERGY CONSUMPTION</b> / | CONSUMO DE ENERGIA KAB MAX + ADITIONA |

WIDTH / ANCHO

2280mm

LENGTH / LARGO

5150mm

**HEIGHT / ALTO** 

3600mm

WEIGHT / PESO

2600 Kg