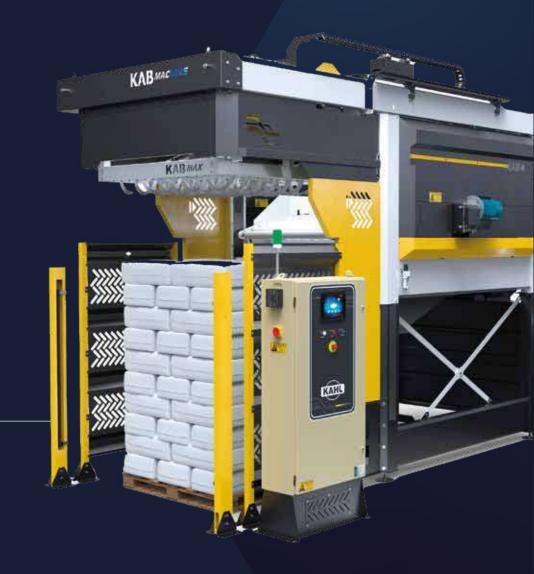

# SYCSA<sup>®</sup>

**KAB** 6T/12T/18T

## MACHINE DIMENSION / DIMENSIONES DE LA MAQUINA

SYCSA

| ENERGY CONSUMPTION /        | CONSUMO DE ENERGIA KAB MAX            |
|-----------------------------|---------------------------------------|
| <b>ENERGY CONSUMPTION</b> / | CONSUMO DE ENERGIA KAB MAX + ADITIONA |

9 KW 17 KW

**6T** 

12 KW / 15 KW 20 KW / 23 KW

12T/18T

AIR CONSUMPTION / CONSUMO DE AIRE

150 l/min

AIR PRESSURE / PRESIÓN DE AIRE

8 bar

WIDTH / ANCHO

2280mm

LENGTH / LARGO

5150mm

**HEIGHT / ALTO** 

3600mm

WEIGHT / PESO

2600 Kg