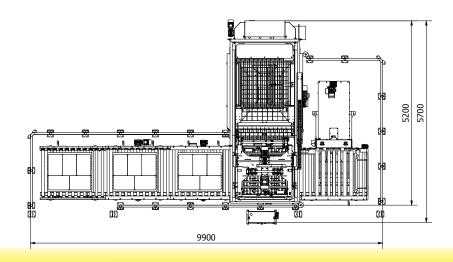

## MACHINE DIMENSION / DIMENSIONES DE LA MAQUINA

SYCSA

| ENERGY CONSUMPTION /        | CONSUMO DE ENERGIA KAB MAX            |
|-----------------------------|---------------------------------------|
| <b>ENERGY CONSUMPTION</b> / | CONSUMO DE ENERGIA KAB MAX + ADITIONA |

WIDTH / ANCHO

2280mm

LENGTH / LARGO

5150mm

**HEIGHT / ALTO** 

3600mm

WEIGHT / PESO

2600 Kg