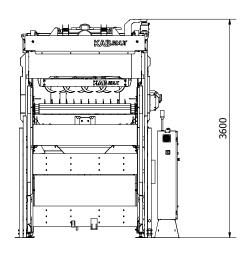

## MACHINE DIMENSION / DIMENSIONES DE LA MAQUINA

SYCSA

| ENERGY CONSUMPTION /        | CONSUMO DE ENERGIA KAB MAX            |
|-----------------------------|---------------------------------------|
| <b>ENERGY CONSUMPTION</b> / | CONSUMO DE ENERGIA KAB MAX + ADITIONA |

WIDTH / ANCHO

2280mm

LENGTH / LARGO

5150mm

**HEIGHT / ALTO** 

3600mm

WEIGHT / PESO

2600 Kg