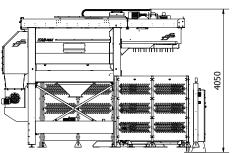

## MACHINE DIMENSION / DIMENSIONES DE LA MAQUINA

SYCSA

| ENERGY CONSUMPTION /        | CONSUMO DE ENERGIA KAB MAX            |
|-----------------------------|---------------------------------------|
| <b>ENERGY CONSUMPTION</b> / | CONSUMO DE ENERGIA KAB MAX + ADITIONA |

WIDTH / ANCHO

2280mm

LENGTH / LARGO

5150mm

**HEIGHT / ALTO** 

3600mm

WEIGHT / PESO

2600 Kg