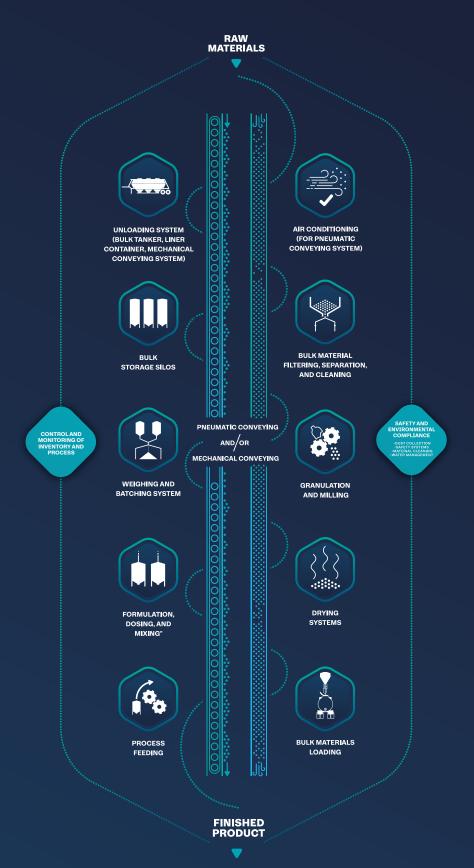

### **⊙ LOADING AND UNLOADING EQUIPMENT**

- Liners loading and unloading systemsRailroad loading system
- Truck loading system (telescopic spouts) (loading bellows)
- Pumping system and preparation tank
- Reclaim system and sweep
- · Manual or automatic bag opener
- Manual or automatic big bag unloaders
- Manual or automatic big bag loaders
- Bagging machine

#### **⊙** STORAGE

- Bolted silo
- · Water tank
- · Silos and pressurized vessels
- Hopper
- · Fabric silo

### MATERIAL FILTERING AND CLEANING

- Venting filters
- · Filter receiver
- · Dust collectors
- Magnetic Separation and Metal
- · Non-ferrous material detectors
- Gravity and in-line screens
- Lump breaker
- Pellet deduster (fine separator)

#### SECURITY SYSTEMS

- · Lightning protection system
- · Vacuum and pressure relief valves
- · Explosion vent
- · Explosion isolation safety valve
- · Flameless venting • Temperature, pressure and
- · humidity monitoring and control
- Silo or hopper overfilling systems
- Truck unloading locking system
- · Metal detector
- · Explosion isolation systems

#### **• PNEUMATIC CONVEYING**

- · Dilute phase conveying
- · Dense phase conveying

- Blower packages Dense phase pneumatic vessel
- Dilute phase pneumatic vessel
- · Vacuum and pressure
- · Aero-slide conveyors

#### **• MECHANICAL CONVEYING**

- Bucket elevator
- · Screw conveyors & feeders
- Drag conveyor
- · Tubular cable & disc conveyor
- · Discharge feeders (electromechanics and electromagnetics)
- · Vibrating elevators

#### • MIXING

- · Centrifugal batch mixer
- Planetary mixe
- · Single and double paddle mixer
- Sludge mixer
- Gravimetric mixer for plastic
- PVC mixer (mixing and cooling)
- · Container mixer

#### O DOSING AND **MACHINE FEEDING**

- · Volumetric feeders
- Gravimetric feeders
- Additives or pigment dosing system
- Minor ingredients dosing system

#### VALVES

- Diverter valve
- Gravity diverter valve
- Multiport diverter valveButterfly valve
- Rotary valve for pneumatic conveyingRotary valve for dosing and locking

- Check valve

#### CONVEYOR LINE COMPONENTS

- · Vacuum wands and sight glasses • Gaskets

- Pipe or tubing and bendsTees, wyes, laterals, reductions and connections
- · Cam and groove and quickie assemblies
- · PVC and metallic hoses
- Pneumatic conveying manifold
- · Take Off boxes

#### • EQUIPMENT FOR EFFICIENT **UNLOADING OF SILOS AND HOPPERS**

- · Bin activators
- · Reclaim system & sweep conical and flat bottom
- Aeration systems
- Agitators
- Arch-breaker discharge & screw feeder
- · Aeration bin bottoms

#### AUTOMATION CONTROL PANELS

- · Industrial control panel
- · Power panel & Control
- · Remote monitoring panel Inventorying & control systems

#### MONITORING AND TRACEABILITY SYSTEMS

- Weighing silos and hoppers
- · On-line weighing system
- Traceability and control systems
- · Load cells
- · Truck and railroad scales
- · Solid and liquid level measurement
- · Point level sensors
- · Silos and tanks level sensors
- · Liquids tanks level monitoring
- Energy monitoring and optimization
- · Process data historian
- Process optimization algorithms

#### **© COMPLEMENTARY EQUIPMENT**

- · Compressed air material loaders
- · Air to air heat exchangers; for conveying air
- Gas cooling/heatingPET crystallizing
- Deshumidifiers
- · Drying & dehumidifying
- Central vacuum receivers
- Granulators
- Lump breaker
- · Pneumatic vibrator
- Electric vibrator